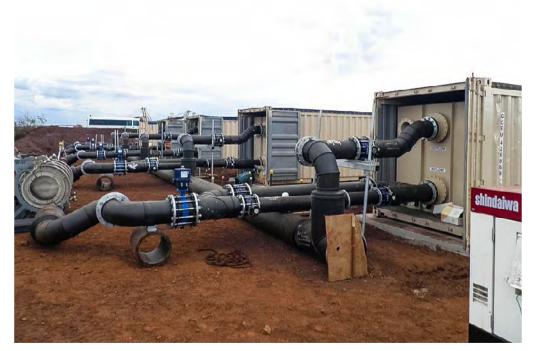

#### **VALVES**

- Butterfly
- Ball
- Gate
- Air Release
- Check

#### **FABRICATION**

- · Pipe Spools
- Fittings
- Tanks
- Floats
- Manifolds